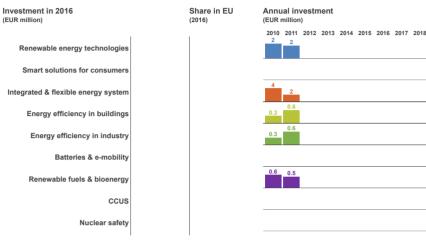

#### Public R&I investment in energy technologies

\* Data not available for batteries & e-mobility

(c) JRC 2020; adapted from IEA RD&D Statistics (2019 edition of the Energy technology RD&D budgets database) and own data collection