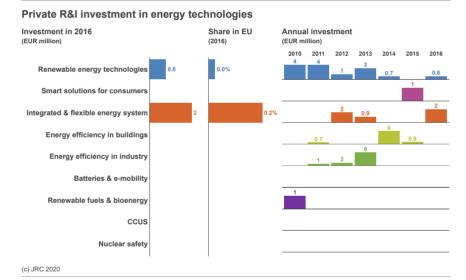

### Total R&I investment in energy technologies

(EUR million, 2016)

Private 3 Public