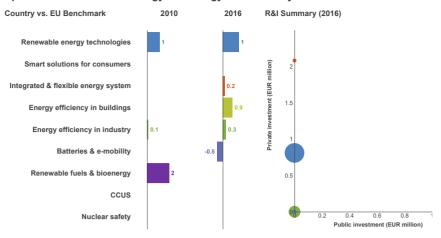

# Specialisation index and energy technology R&I summary

Size of bubbles indicates number of inventions

(c) JRC based on IEA RD&D Statistics (2019 edition of the Energy technology RD&D budgets database) and EPO PATSTAT (autumn 2019)