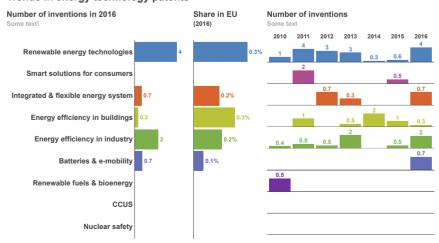

# Trends in energy technology patents

(c) JRC 2020; adapted from EPO PATSTAT (autumn 2019)